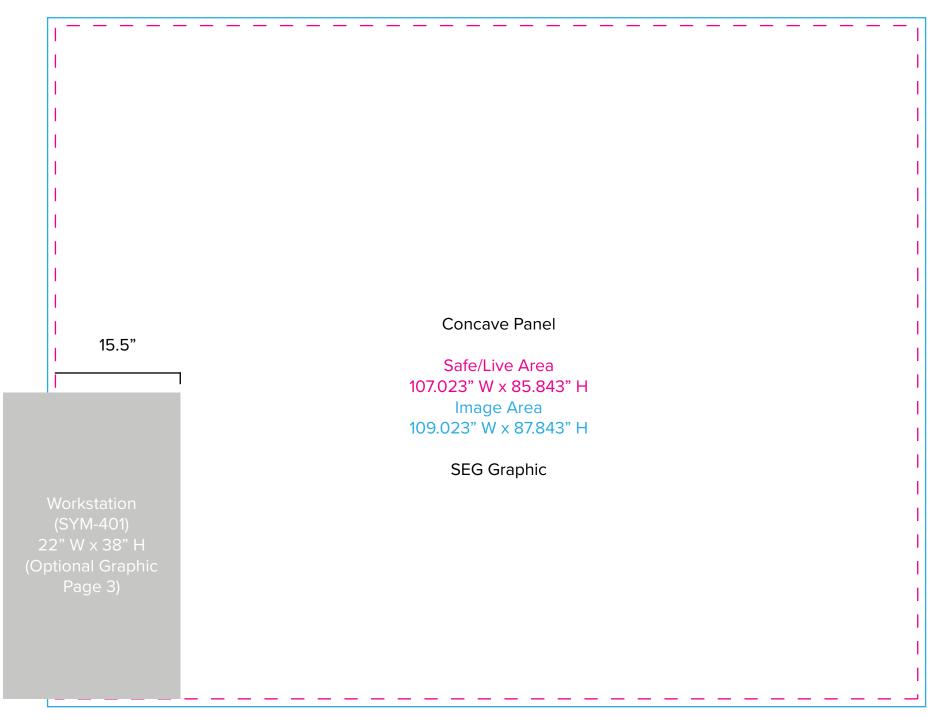

Graphic Template 10 x 10 Inline Exhibit Backwall with Concave Rectangular Panel - SEG Graphic

NOTE: All Raster Art (jpg, tiff,psd, png, etc.) must be at least 100 dpi at print size.

Standard kits are often customized. Please check with Customer Service to ensure that this template matches your specific job.