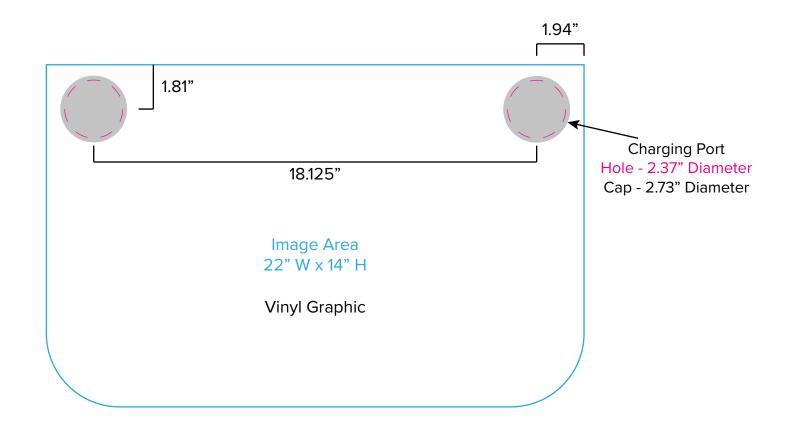

Page 1 2.2020

Graphic Template
Backwall Workstation Countertop – Vinyl Graphics

Graphics **NOT** included in base price. Please request pricing.

NOTE: All Raster Art (jpg, tiff,psd, png, etc.) must be at least 100 dpi at print size.